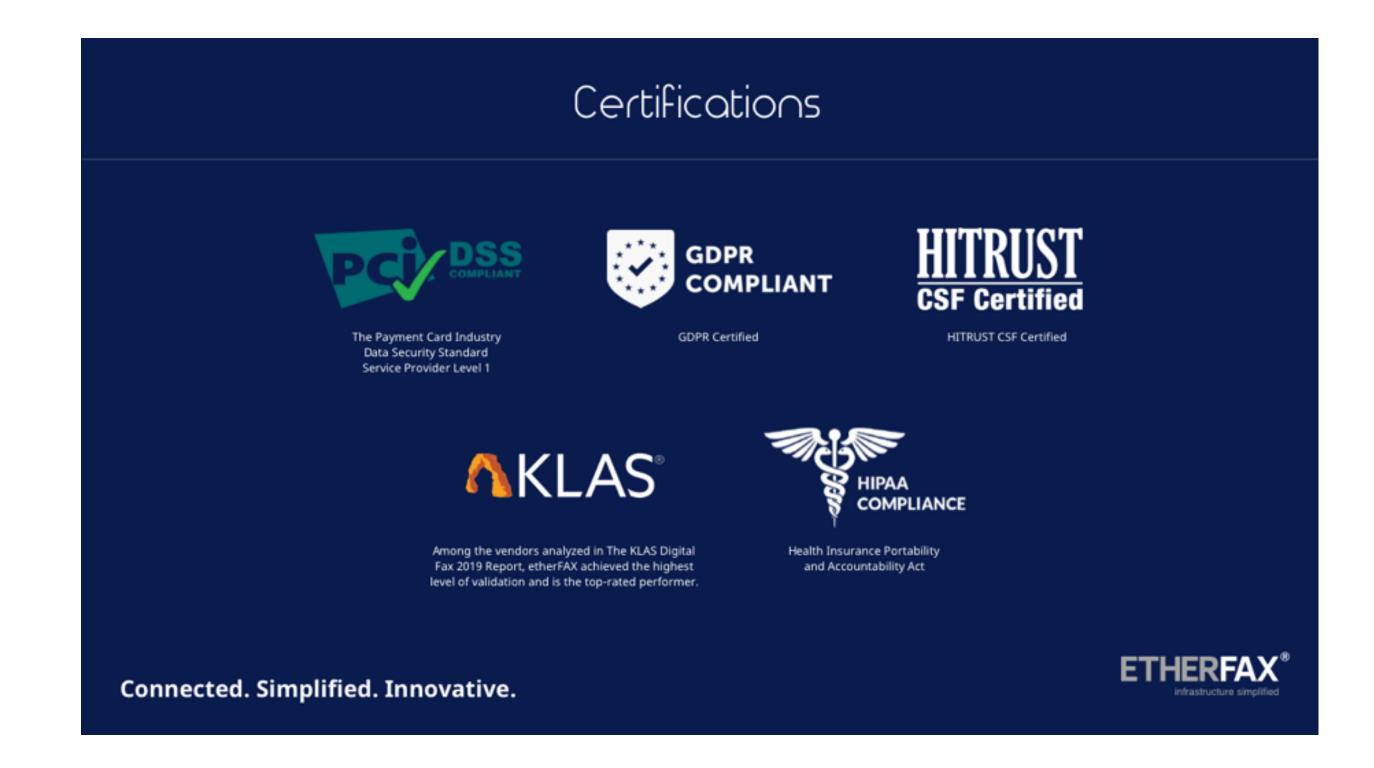

### **Guaranteed Security**

etherFAX is the most trusted digital fax solution within healthcare.

Recognized by <u>KLAS Research</u> as a top-rated performer, etherFAX received the highest level of validation in the KLAS Digital Fax

2019 Report. For guaranteed <u>security and data protection</u>, etherFAX is HITRUST CSF certified as well as PCI DSS Level 1 and SOC 2 compliant. Multiple defense-in-depth strategies have been implemented into etherFAX's patented technology including two-factor authentication and end-to-end encryption to ensure that patient data and business-critical information remain secure at all times.

### Highlights:

- Supports digital and traditional fax systems
- ✓ Uses Epic's built-in print/fax interface
- ✓ Monitor fax progress and status from within EPIC
- Cover page included
- ✓ Color, high-resolution documents
- ✓ HITRUST CSF Certified
- ✓ PCI DSS Level 1 Certified
- ✓ KLAS-Digital Fax 2019 Top Rated Performer
- No fax server or fax infrastructure required