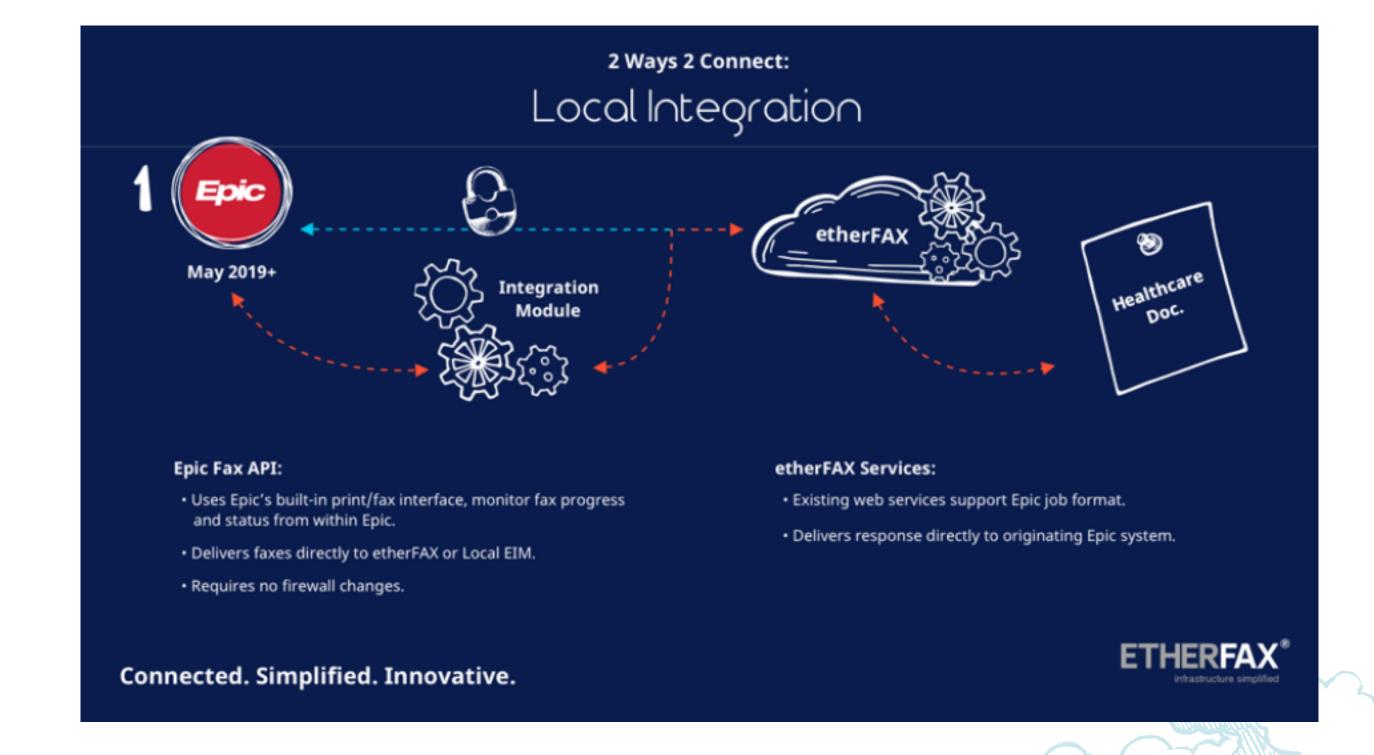

etherFAX's <u>DirectFax</u>™ solution allows Epic users to send patient healthcare records directly from Epic Print Services (EPS). High resolution, color documents are delivered digitally to recipients within seconds and with near-diagnostic image quality to help doctors and patients decide on the best care and treatment options.

## How it Works

Through the integration, Epic users can leverage the <u>etherFAX Secure Exchange Network (SEN)</u> to securely transport critical healthcare and business information via Epic Print Services without having to change a single workflow. The etherFAX Secure Exchange Network (SEN) is the world's largest fax network, leveraging hybrid cloud technology to provide 100 percent secure communications. DirectFax via etherFAX SEN enables organizations to send and receive protected health information (PHI) from applications and devices with ultra-fast transmission speeds, guaranteed delivery, and advanced encryption.

### Highlights:

- Supports digital and traditional fax systems
- ✓ Uses Epic's built-in print/fax interface
- ✓ Monitor fax progress and status from within EPIC
- Cover page included
- ✓ Color, high-resolution documents
- ✓ HITRUST CSF Certified
- ✓ PCI DSS Level 1 Certified
- ✓ KLAS-Digital Fax 2019 Top Rated Performer
- No fax server or fax infrastructure required