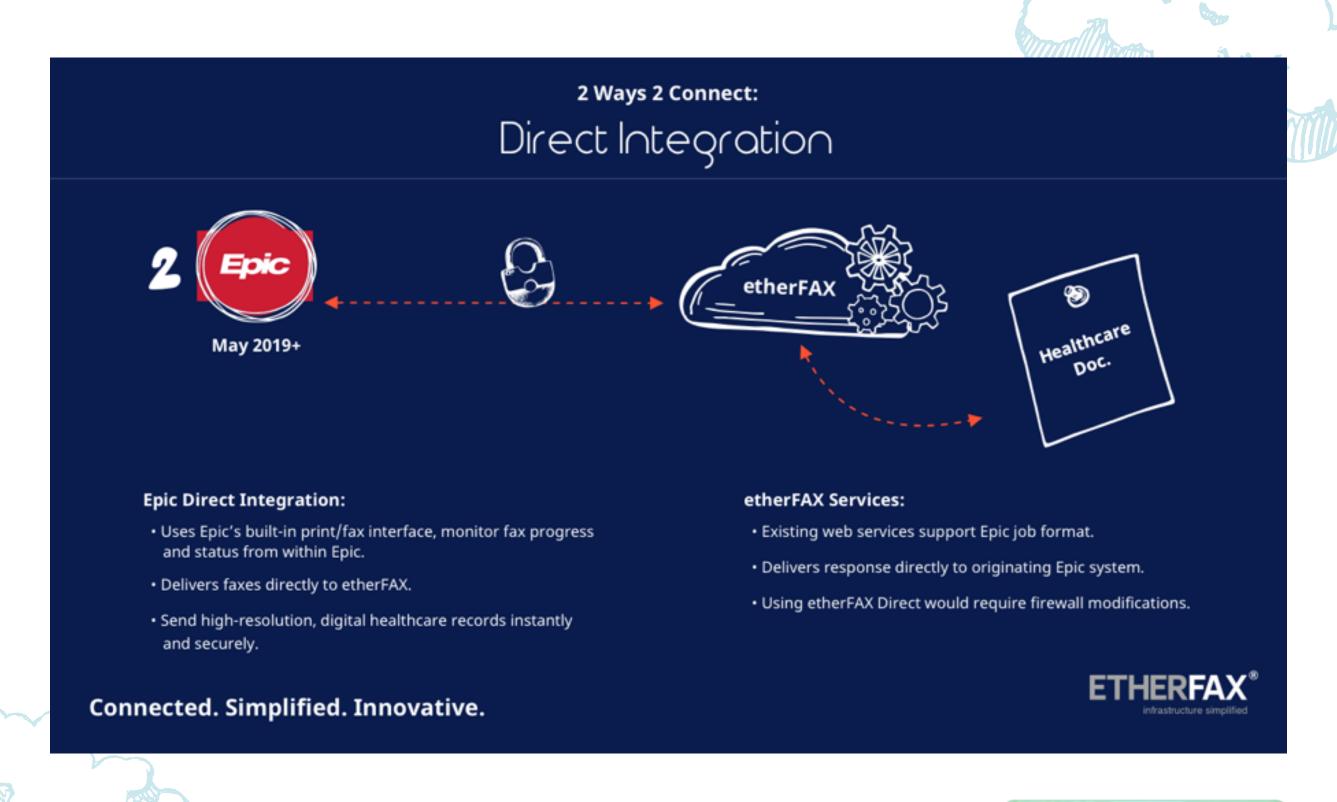

etherFAX's <u>DirectFax</u>™ solution allows Epic users to send patient healthcare records directly from Epic Print Services (EPS). High resolution, color documents are delivered digitally to recipients within seconds and with near-diagnostic image quality to help doctors and patients decide on the best care and treatment options.

## How it Works

Through the integration, Epic users can leverage the <u>etherFAX Secure Exchange Network (SEN)</u> to securely transport critical healthcare and business information via Epic Print Services without having to change a single workflow. The etherFAX Secure Exchange Network (SEN) is the world's largest fax network, leveraging hybrid cloud technology to provide 100 percent secure communications. DirectFax via etherFAX SEN enables organizations to send and receive protected health information (PHI) from applications and devices with ultra-fast transmission speeds, guaranteed delivery, and advanced encryption.

### Highlights:

- Supports digital and traditional fax systems
- ✓ Uses Epic's built-in print/fax interface
- ✓ Monitor fax progress and status from within EPIC
- Cover page included
- ✓ Color, high-resolution documents
- ✓ HITRUST CSF Certified
- ✓ PCI DSS Level 1 Certified
- ✓ KLAS-Digital Fax 2019 Top Rated Performer
- No fax server or fax infrastructure required