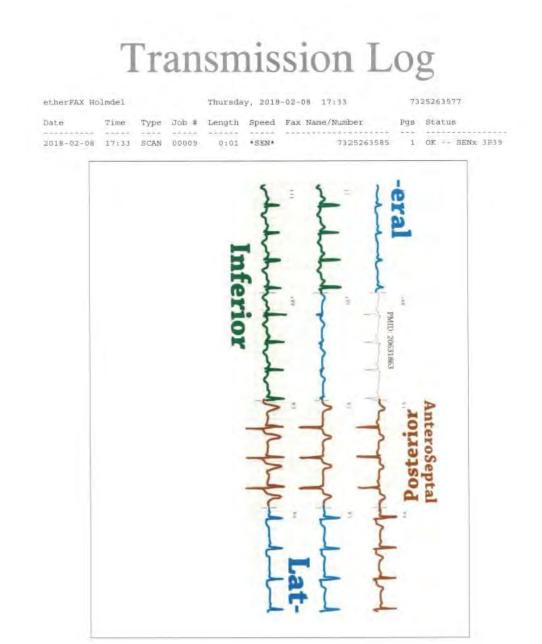

etherFAX's <u>DirectFax</u>™ solution allows Epic users to send patient healthcare records directly from Epic Print Services (EPS). High resolution, color documents are delivered digitally to recipients within seconds and with near-diagnostic image quality to help doctors and patients decide on the best care and treatment options.

## How it Works

Through the integration, Epic users can leverage the <u>etherFAX Secure Exchange Network (SEN)</u> to securely transport critical healthcare and business information via Epic Print Services without having to change a single workflow. The etherFAX Secure Exchange Network (SEN) is the world's largest fax network, leveraging hybrid cloud technology to provide 100 percent secure communications. DirectFax via etherFAX SEN enables organizations to send and receive protected health information (PHI) from applications and devices with ultra-fast transmission speeds, guaranteed delivery, and advanced encryption.