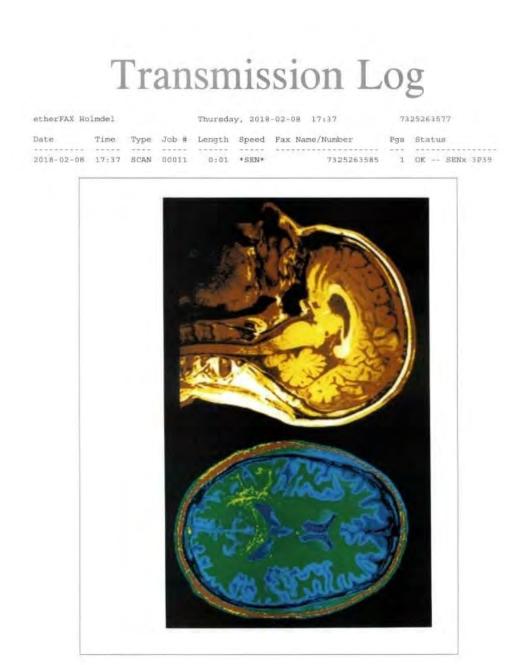

etherFAX's <u>DirectFax</u>™ solution allows Epic users to send patient healthcare records directly from Epic Print Services (EPS). High resolution, color documents are delivered digitally to recipients within seconds and with near-diagnostic image quality to help doctors and patients decide on the best care and treatment options.